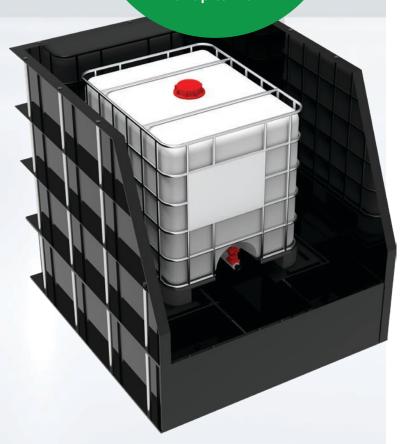

### **GET THE RIGHT SOLUTION FOR YOU**

Choose from our single or double IBC bunds. All of our bunds can be supplied with rain covers. Our bunds are designed to be portable, so the IBCs can be moved with a fork hoist, allowing for quick and easy relocation as required.

#### SINGLE IBC BUND DOUBLE IBC BUND

1,200L 2,200L 1,805mm 1,805mm

**WIDTH** 1,716mm 3,160mm

**DEPTH** 1,955mm 1,955mm