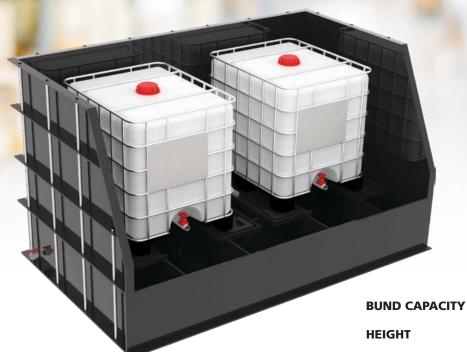

### **GET THE RIGHT SOLUTION FOR YOU**

Choose from our single or double IBC bunds. All of our bunds can be supplied with rain covers. Our bunds are designed to be portable, so the IBCs can be moved with a fork hoist, allowing for quick and easy relocation as required.

#### SINGLE IBC BUND DOUBLE IBC BUND

1,200L 2,200L 1,805mm 1,805mm

**WIDTH** 1,716mm 3,160mm

**DEPTH** 1,955mm 1,955mm