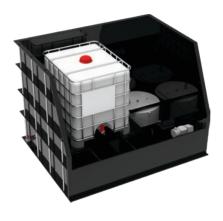

# **BUND AND DAY TANK OPTIONS**

Our single and double bund with day tank options allow for complete configuration to meet your needs. Both sizes can come complete with 50L and 100L day tanks to suit your needs. You may also need level monitoring and alarms, pump mounts and valving all set up to suit your process. This allows the IBC to be changed without affecting your processes or the risk of damaging your equipment.