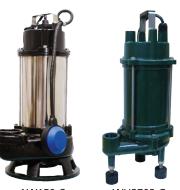

### **Pumps and Controllers**

- Pumps available for chambers supplying both pressure and gravity networks.
- Oil filled motor for optimal heat dissipation: This design minimises concerns about the pump overheating or breaking down due to extreme heat generation during extended-use applications.
- Corrosion-resistant, powder coated epoxy finish.
- Surface hardened shredder mechanism: This feature enables the pump to cut through challenging materials while also providing excellent corrosion protection.
- 100% factory tested: Our factory-tested pumps ensure reliable performance in challenging applications with fewer concerns about mechanical failures.
- Automatic thermal overload protection (1 Phase).
- Legs provide for freestanding installation.
- RCM certification.
- State of the art controllers help protect the pump and extend pump life.
- Specialist pumps and controllers are available for pressure sewer applications.