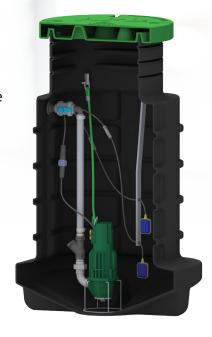

# WasteWorx® Pumping Stations

Our latest generation wastewater pump chambers are the most versatile on the market. With versatile sizes and shapes for easy installation and providing antiflotation, WasteWorx® pump chambers have versatile and adjustable lid options, come with versatile controllers to increase pump life expectations, and versatile quality pumps available for every specification.

#### **Versatility**

- Full commissioning included.
- 700 and 1000 litre chamber sizes.
- Adjustable lids for easy installation.
- Garden and concrete or driveway lids available.
- Anti-flotation ring built in, no need for concrete around base.
- State of the art controllers help protect the pump from burnout.
- Connectivity to Scada networks available by demand.
- Chamber is 100% recyclable.
- Square shape minimises excavation.
- Maintenance service available, please contact APD for recommendations.
- Manufactured to AS/NZ 4766:2020 and AS/NZ 1546.