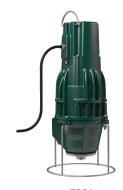

### **Pumps and Controllers**

- Pumps available for chambers supplying both pressure and gravity networks.
- Oil filled motor for optimal heat dissipation: This design minimises concerns about the pump overheating or breaking down due to extreme heat generation during extended-use applications.
- Corrosion-resistant, powder coated epoxy finish.
- Surface hardened shredder mechanism: This feature enables the pump to cut through challenging materials while also providing excellent corrosion protection.
- 100% factory tested: Our factory-tested pumps ensure reliable performance in challenging applications with fewer concerns about mechanical failures.
- Automatic thermal overload protection (1 Phase).
- Legs provide for freestanding installation.
- RCM certification.
- State of the art controllers help protect the pump and extend pump life.
- Specialist pumps and controllers are available for pressure sewer applications.