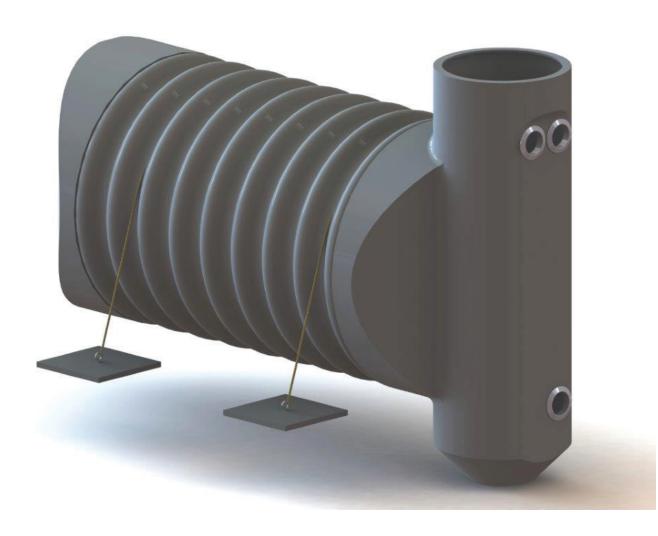

## **NEW GROUND ANCHOR DESIGN:**

New slimmer design 300mm wide for narrower trenches. Securing pegs now provided to secure pads in place to prevent pad slippage when backfilling!

You may need to use ground anchors if:

#### **GROUND ANCHOR INSTALLATION:**

- Anchor pads are 300mm x 500mm.
- Based on your tank buried depth/cover height and max water table level, APD can calculate how many ground anchors you will need.
- Ground anchors are supplied with rope attached and ready to install.
- Pegs provided to secure anchor pad in place to prevent pad slipping when backfilling. 2 pegs per pad.
- Excavation needs to be wide enough to allow for the anchor pads (e.g. 1200 diameter tank needs a minimum 1900mm wide excavation).
- Anchor pads must be placed past edge of tank as per diagram below. Insert pegs into holes drilled to secure pad firmly past edge of tank.
- First ground anchor rope needs to be hard against the riser.
- If the ground anchors are installed correctly as per the diagrams below, then the weight of backfill on top of the pads will stop the tank from lifting up during a heavy rain event or high water table issue.

### **NEW GROUND ANCHOR DESIGN:**

New slimmer design 300mm wide for narrower trenches. Securing pegs now provided to secure pads in place to prevent pad slippage when backfilling!

Pads to be laid length ways along tank. Past the edge of tank and secured firmly with pegs supplied.