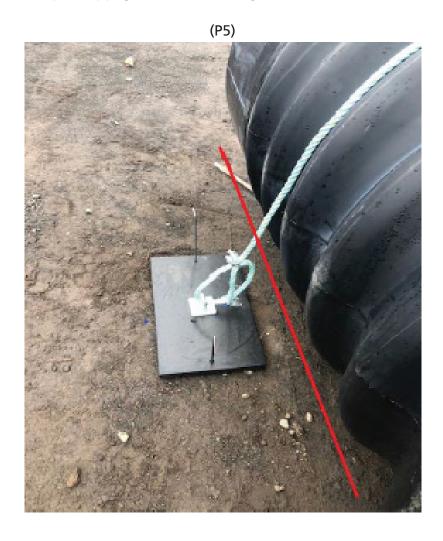

#### **GROUND ANCHOR INSTALLATION:**

- Anchor pads are 300mm x 500mm.
- Based on your tank buried depth/cover height and max water table level, APD can calculate how many ground anchors you will need.
- Ground anchors are supplied with rope attached and ready to install.
- Pegs provided to secure anchor pad in place to prevent pad slipping when backfilling. 2 pegs per pad.
- Excavation needs to be wide enough to allow for the anchor pads (e.g. 1200 diameter tank needs a minimum 1900mm wide excavation).
- Anchor pads must be placed past edge of tank as per diagram below. Insert pegs into holes drilled to secure pad firmly past edge of tank.
- First ground anchor rope needs to be hard against the riser.
- If the ground anchors are installed correctly as per the diagrams below, then the weight of backfill on top of the pads will stop the tank from lifting up during a heavy rain event or high water table issue.

### **NEW GROUND ANCHOR DESIGN:**

New slimmer design 300mm wide for narrower trenches. Securing pegs now provided to secure pads in place to prevent pad slippage when backfilling!

Pads to be laid length ways along tank. Past the edge of tank and secured firmly with pegs supplied.