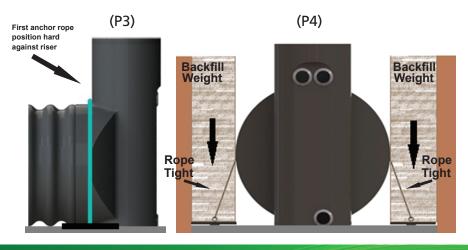

#### **GROUND ANCHOR INSTALLATION:**

- Anchor pads are 300mm x 500mm.
- Based on your tank buried depth/cover height and max water table level, APD can calculate how many ground anchors you will need.
- Ground anchors are supplied with rope attached and ready to install.
- Pegs provided to secure anchor pad in place to prevent pad slipping when backfilling. 2 pegs per pad.
- Excavation needs to be wide enough to allow for the anchor pads (e.g. 1200 diameter tank needs a minimum 1900mm wide excavation).
- Anchor pads must be placed past edge of tank as per diagram below. Insert pegs into holes drilled to secure pad firmly past edge of tank.
- First ground anchor rope needs to be hard against the riser.
- If the ground anchors are installed correctly as per the diagrams below, then the weight of backfill on top of the pads will stop the tank from lifting up during a heavy rain event or high water table issue.

# 地面固定锚的安装 (GROUND ANCHOR INSTALLATION):

- 根据你水箱的掩埋深度,回填土高度和地下水位最高点,APD会计算你所需的固定锚數量
- 我们提供的固定锚已经连接好了绳索,可将其直接安装
- 为防止锚垫在回填时滑动,我们还会提供锚栓来固定锚垫。每片锚垫会配有两个锚栓
- 每片锚垫尺寸为300X500mm
- 挖坑时请预留足够宽度给锚垫。1200mm直径的水箱需要1900mm寬 的坑。
- 锚垫一定要固定在水箱最大边缘的外侧(如 P4)。并且请将锚栓插入钻好的洞眼里,来固定锚垫在正确的位置上。(超过水箱外缘)。
- 第一对固定锚的绳索需要紧贴竖管(如 P3)
- 为了阻止水箱在大雨时或高地下水位时被浮力抬起, 请參照P3 & P4和水罐安裝手冊安裝。