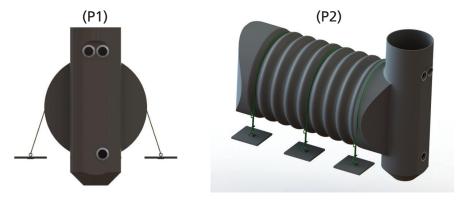

#### **GROUND ANCHOR INSTALLATION:**

- Anchor pads are 300mm x 500mm.
- Based on your tank buried depth/cover height and max water table level, APD can calculate how many ground anchors you will need.
- Ground anchors are supplied with rope attached and ready to install.
- Pegs provided to secure anchor pad in place to prevent pad slipping when backfilling. 2 pegs per pad.
- Excavation needs to be wide enough to allow for the anchor pads (e.g. 1200 diameter tank needs a minimum 1900mm wide excavation).
- Anchor pads must be placed past edge of tank as per diagram below. Insert pegs into holes drilled to secure pad firmly past edge of tank.
- First ground anchor rope needs to be hard against the riser.
- If the ground anchors are installed correctly as per the diagrams below, then the weight of backfill on top of the pads will stop the tank from lifting up during a heavy rain event or high water table issue.

### **NEW GROUND ANCHOR DESIGN:**

New slimmer design 300mm wide for narrower trenches. Securing pegs now provided to secure pads in place to prevent pad slippage when backfilling!

Pads to be laid length ways along tank. Past the edge of tank and secured firmly with pegs supplied.