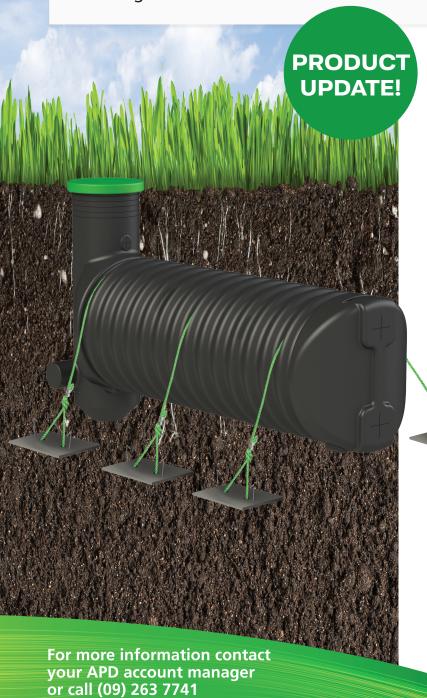

## StormLite Ground Anchors

SECURE YOUR APD STORMLITE WATER TANKS WITH OUR GROUND ANCHORS, FEATURING A NEW UPDATED DESIGN!

APD's new StormLite Ground Anchor fittings now have an improved breaking strain.

## **ADDITIONAL FEATURES**

- New Ground Anchor fittings are made from 316 stainless steel, providing a longer life
- New Zealand designed and made
- Improved breaking strain
- Patent pending
- Design registered