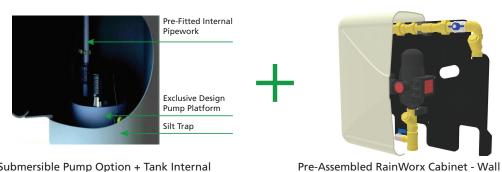

#### **RAINWORX PUMP KITS FOR UNDERGROUND TANKS**

Submersible Pump Option + Tank Internal Pipework & Pump Platform

**RAINWORX PUMP KITS FOR ABOVE GROUND TANKS** 

Surface Mounted Pump With Cover

Pre-Assembled RainWorx Cabinet - Wall Mountable

Mountable

For more information contact your APD account manager or call (09) 263 7741

www.apd.co.nz