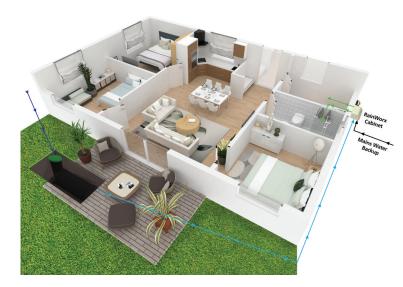

## THE IDEAL RAIN HARVESTING SOLUTION IS EASY!

You'll never run out of water, using APD's smart RainWorx system. It automatically switches to mains supply once storage levels become low enough, or when there is a power cut. This unique system comes in a ready-to-go package, with options to suit above and below ground tanks - we'll even provide a template for the plumber and electrician for a simple installation. Start using free water. Get the easy, complete system from APD now on (09) 263 7741.

#### **EFFICIENT AND INTELLIGENT SYSTEM**

APD RainWorx Systems automatically switch to mains pressure water if the retention tank is empty or if mains power fails. Our unique tank design means 100% of the tank capacity is used while still meeting council requirements.