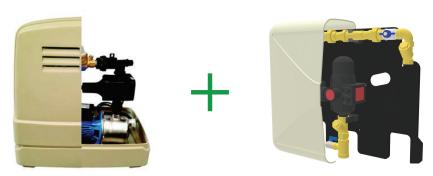

#### **RAINWORX PUMP KITS FOR UNDERGROUND TANKS**

Submersible Pump Option + Tank Internal Pipework & Pump Platform

**RAINWORX PUMP KITS FOR ABOVE GROUND TANKS** 

Surface Mounted Pump With Cover

Pre-Assembled RainWorx Cabinet - Wall Mountable