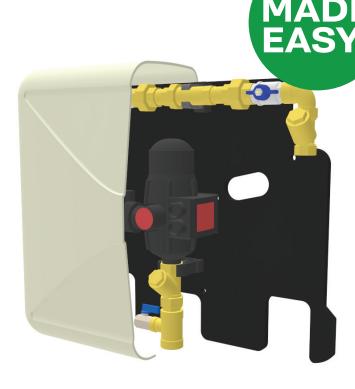

## **RAINWORX SYSTEM PACKAGES**

- Packages to suit underground or above ground tanks.
- User friendly status monitors.
- Back flow preventor (double check valve).
- Inline filter, all fittings and bracketing.
- Isolation valves.
- Custom packages available on request.

## RAINWORX FOR STORMLITE UNDERGROUND TANKS

Whether you have a modern urban home or a classic villa, whatever your needs, we have the right solution for you. APD RainWorx systems for StormLite underground tanks include pre-fitted internal pipework and pump platform, plus submersible pump and wall mounted RainWorx cabinet.

## APD'S EXCLUSIVE TANK DESIGN COMES WITH:

- Pre-fitted internal pipework avoiding the hassle and Health & Safety risks of tradesman entering confined spaces for installation.
- Pump platform prevents the pump from sitting in the silt trap to ensure only clean water is pumped into the house.
- Submersible pumps with floating intakes are available for tanks without pump platforms.