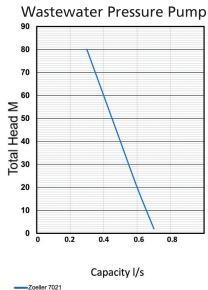

### **Pumps and Controllers**

- Pumps available for chambers supplying both pressure and gravity networks.
- Oil filled motor for optimal heat dissipation: This design minimises concerns about the pump overheating or breaking down due to extreme heat generation during extended-use applications.
- Corrosion-resistant, powder coated epoxy finish.
- Surface hardened shredder mechanism: This feature enables the pump to cut through challenging materials while also providing excellent corrosion protection.
- 100% factory tested: Our factory-tested pumps ensure reliable performance in challenging applications with fewer concerns about mechanical failures.
- Automatic thermal overload protection (1 Phase).
- Legs provide for freestanding installation.
- RCM certification.
- State of the art controllers help protect the pump and extend pump life.
- Specialist pumps and controllers are available for pressure sewer applications.