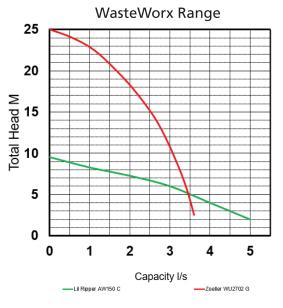

### **Pumps and Controllers**

- Pumps available for chambers supplying both pressure and gravity networks.
- Oil filled motor for optimal heat dissipation: This design minimises concerns about the pump overheating or breaking down due to extreme heat generation during extended-use applications.
- Corrosion-resistant, powder coated epoxy finish.
- Surface hardened shredder mechanism: This feature enables the pump to cut through challenging materials while also providing excellent corrosion protection.
- 100% factory tested: Our factory-tested pumps ensure reliable performance in challenging applications with fewer concerns about mechanical failures.
- Automatic thermal overload protection (1 Phase).
- Legs provide for freestanding installation.
- RCM certification.
- State of the art controllers help protect the pump and extend pump life.
- Specialist pumps and controllers are available for pressure sewer applications.