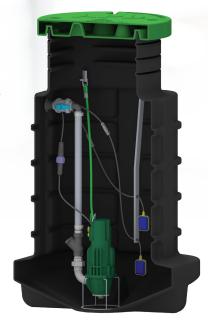

# WasteWorx® Pumping Stations

Our latest generation of WasteWorx® wastewater pump chambers are the most versatile on the market. They feature a range of sizes and shapes for easy installation and anti-flotation capabilities. The adjustable lid options, durable controllers designed to extend pump life, and high-quality pumps make this an ideal solution for all your wastewater management needs.

#### Versatility

- Full commissioning included.
- 700 and 1000 litre chamber sizes.
- Adjustable lids for easy installation.
- Garden and concrete or driveway lids available.
- Anti-flotation ring built in, no need for concrete around base.
- State of the art controllers help protect the pump from burnout.
- Connectivity to Scada networks available by demand.
- Chamber is 100% recyclable.
- Square shape minimises excavation.
- Maintenance service available, please contact APD for recommendations.
- Manufactured to AS/NZ 4766:2020 and AS/NZ 1546.