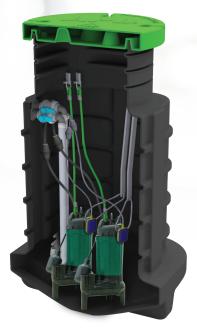

## StormWorx<sup>®</sup> Pumping Stations

Our latest generation stormwater pump chambers are the most versatile on the market. With versatile sizes and shapes for easy installation and providing antiflotation, StormWorx<sup>®</sup> pump chambers have versatile and adjustable lid options, come with versatile controllers to increase pump life expectations, and versatile quality pumps available for every specification.

#### Versatility

- Full commissioning included.
- 700 and 1000 litre chamber sizes.
- Adjustable lids for easy installation.
- Garden and concrete or driveway lids available.
- Anti-flotation ring built in, no need for concrete around base.
- Chamber is 100% recyclable.
- Square shape minimises excavation.
- Manufactured to AS/NZ 4766:2020.