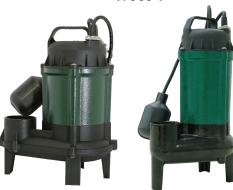

#### **Pumps and Controllers**

- High quality American designed pumps.
- Oil filled motor for optimal heat dissipation: This design minimises concerns about the pump overheating or breaking down due to extreme heat generation during extended-use applications.
- Corrosion-resistant, powder coated epoxy finish.
- 100% factory tested: Our factory-tested vortex pumps ensure reliable performance in challenging applications with fewer concerns about mechanical failures.
- Automatic thermal overload protection (1 Phase). •
- Non-clog Vortex Impellers with large 38-50mm solids handling • capabilities.
- Legs provide for freestanding installation.
- State of the art controllers help protect the pump from burnout.
- Twin pumps options available.

WU88 V

WU422 V

WU223 V

For more information contact your APD account manager or call (09) 263 7741 or 0800 263 774