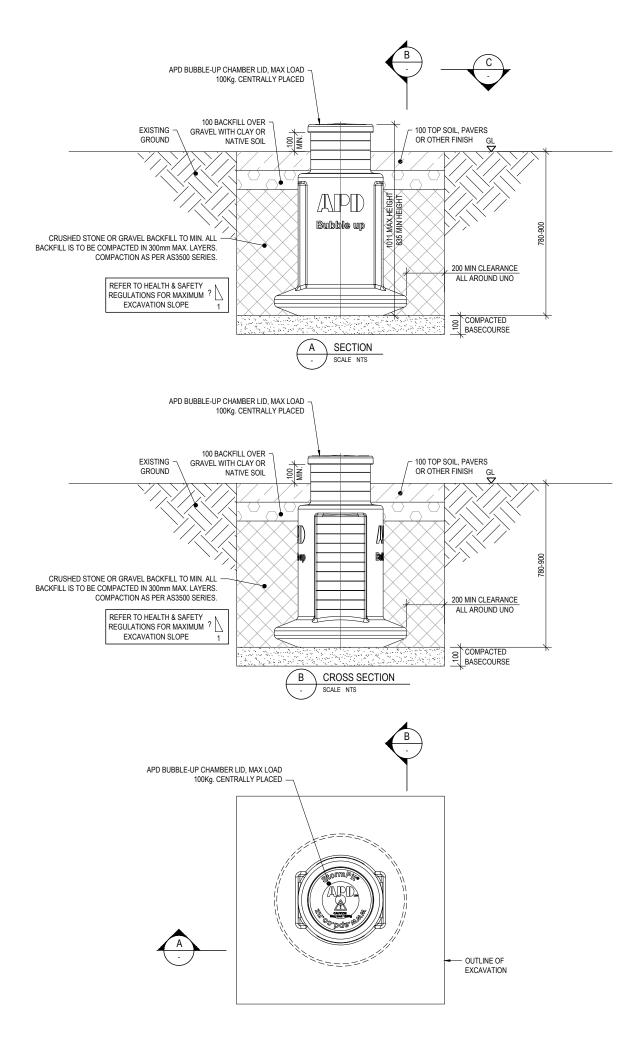

#### **EXCAVATION CLEARANCE:**

THE CONTRACTOR IS TO ENSURE A MINIMUM OF 200mm BETWEEN EDGE OF TANK AND EDGE OF EXCAVATION WALL AT THE NARROWEST LOCATION.

#### BACKFILL AND BASECOURSE:

BACKFILL AND BASECOURSE MATERIAL TO BE EITHER:

FAILURE. GAP20 IS ACCEPTABLE.

MIX OF

MIA OF NATURALLY ROUNDED GRAVEL: CLEAN NATURALLY ROUNDED AGGREGATE WITH PARTIC SIZES NO LARGER THAN 19mm WITH NO MORE THAN 5% PASSING A 2.36mm SIEVE. DRY DENSITY MUST NOT BE LESS THAN 1500 Kg / CUBIC METRE.

SHOULD BE FILLED TO ENSURE ADEQUATE SUPPORT OF TANK.

|            | CONTRACTOR TO FOLLOW MATERIAL<br>SPECIFICATION AND LIMITS OF LOCATION WITH<br>RELATION TO STRUCTURES AND RETAINING WAL |                                                                                                      |                                                                                 |                 |                                             |            |  |
|------------|------------------------------------------------------------------------------------------------------------------------|------------------------------------------------------------------------------------------------------|---------------------------------------------------------------------------------|-----------------|---------------------------------------------|------------|--|
|            | PROFES:<br>REQUIRE                                                                                                     | CTOR TO NO<br>SIONAL ENG<br>EMENTS OU<br>E ARE NOT                                                   | INEER IF A                                                                      | ny of<br>His dr | THE DESI                                    | GN         |  |
|            | DEFINITI<br>UNO -                                                                                                      | ONS:<br>UNLESS N                                                                                     | IOTED OTH                                                                       | ERWIS           | E                                           |            |  |
|            |                                                                                                                        |                                                                                                      |                                                                                 |                 |                                             |            |  |
|            |                                                                                                                        |                                                                                                      |                                                                                 |                 |                                             |            |  |
|            |                                                                                                                        |                                                                                                      |                                                                                 |                 |                                             |            |  |
|            |                                                                                                                        |                                                                                                      |                                                                                 |                 |                                             |            |  |
|            |                                                                                                                        |                                                                                                      |                                                                                 |                 |                                             |            |  |
|            |                                                                                                                        |                                                                                                      |                                                                                 |                 |                                             |            |  |
|            |                                                                                                                        |                                                                                                      |                                                                                 |                 |                                             |            |  |
|            |                                                                                                                        |                                                                                                      |                                                                                 |                 |                                             |            |  |
|            |                                                                                                                        |                                                                                                      |                                                                                 |                 |                                             |            |  |
|            |                                                                                                                        |                                                                                                      |                                                                                 |                 |                                             |            |  |
|            |                                                                                                                        |                                                                                                      |                                                                                 |                 |                                             |            |  |
|            |                                                                                                                        |                                                                                                      |                                                                                 |                 |                                             |            |  |
|            |                                                                                                                        |                                                                                                      |                                                                                 |                 |                                             |            |  |
|            |                                                                                                                        |                                                                                                      |                                                                                 |                 |                                             |            |  |
|            |                                                                                                                        |                                                                                                      |                                                                                 |                 |                                             |            |  |
|            |                                                                                                                        |                                                                                                      |                                                                                 |                 |                                             |            |  |
|            |                                                                                                                        |                                                                                                      |                                                                                 |                 |                                             |            |  |
|            |                                                                                                                        |                                                                                                      |                                                                                 |                 |                                             |            |  |
| IEY        |                                                                                                                        |                                                                                                      |                                                                                 |                 |                                             |            |  |
| IAILS      |                                                                                                                        |                                                                                                      |                                                                                 |                 |                                             |            |  |
| IAILO      | FOR CON                                                                                                                |                                                                                                      |                                                                                 |                 | 30-09-23                                    | 1          |  |
| IONS       | REVISION:<br>JOB TITLE:                                                                                                |                                                                                                      |                                                                                 |                 | DATE:                                       | No.:       |  |
| UNDE       |                                                                                                                        | DER LAWN INSTALLATION<br>APD BUBBLE-UP CHAMBER                                                       |                                                                                 |                 |                                             |            |  |
|            | ADDRESS:                                                                                                               | IEW ZEAL                                                                                             | AND LO                                                                          | CATIO           | ONS                                         |            |  |
| IAN<br>ESS |                                                                                                                        |                                                                                                      |                                                                                 |                 |                                             |            |  |
| OR<br>K    |                                                                                                                        | LE-UP CH                                                                                             |                                                                                 |                 | ER LAW                                      | /N,        |  |
| GATE       | TRAF                                                                                                                   | FICABLE                                                                                              | FINISH                                                                          |                 | property of Al                              | PD         |  |
| CLE        |                                                                                                                        | ation contained in<br>fidential, may on<br>I to third parties,<br>property rights p<br>IEET SIZE: A3 | ly be used for the<br>copied or reprocess<br>artaining to this<br>JOB No: DT-02 |                 | e issued and<br>ny way. All<br>elong to APE | not<br>LTD |  |
|            | DRAWN:<br>DATE:                                                                                                        | RCE<br>SEP 2023                                                                                      | DRAWING No:                                                                     | UL-             | PS-0                                        | 3          |  |
| <u>T.</u>  | DESIGN:<br>CHECKED:                                                                                                    | AG                                                                                                   | REVISION No:<br>SCALE: NTS                                                      | 1               | NTS                                         |            |  |
| <u>s</u>   | JI NORLD.                                                                                                              |                                                                                                      |                                                                                 |                 |                                             |            |  |

d) IS NOT ALTERED, DISMANTLED. OR INTERFERED WITH EXCEPT ON THE INSTRUCTI OF THE EMPLOYER OR A REPRESENTATIVE OF THE EMPLOYER.

CRUSHED STONE OR GRAVEL: WASHED, WITH ANGULAR PARTICLE SIZES NO LARGER TH/ 20mm WITH NO MORE THAN 5% PASSING A 2.36mm SIEVE. DRY DENSITY MUST NOT BE LE THAN 1500 Kg / CUBIC METRE, APPROVED BACKFILL SHOULD NOT BE MIXED WITH SAND NATIVE SOILS AND SHOULD ALWAYS BE BROUGHT UP TO AT LEAST 150MM ABOVE TANK CROWN LEVEL. THE USE OF NON-SPECIFIED BACKFILL MATERIAL COULD RESULT IN TANK

OR IF CRUSHED STONE OR GRAVEL IS NOT AVAILABLE, THEN SPECIFIC QUARRY AGGREG

THE CONTRACTOR IS TO WORK IN MAXIMUM BACKFILL LIFTS OF 300mm. AFTER EACH LIFT THE CONTRACTOR TO USE LONG HANDLED PROBE TO WORK THE BACKFILL MATERIAL UNDER THE ENTIRE LENGTH OF THE TANK AND WITHIN ANY RIBS. ALL VOIDS AND SPACES