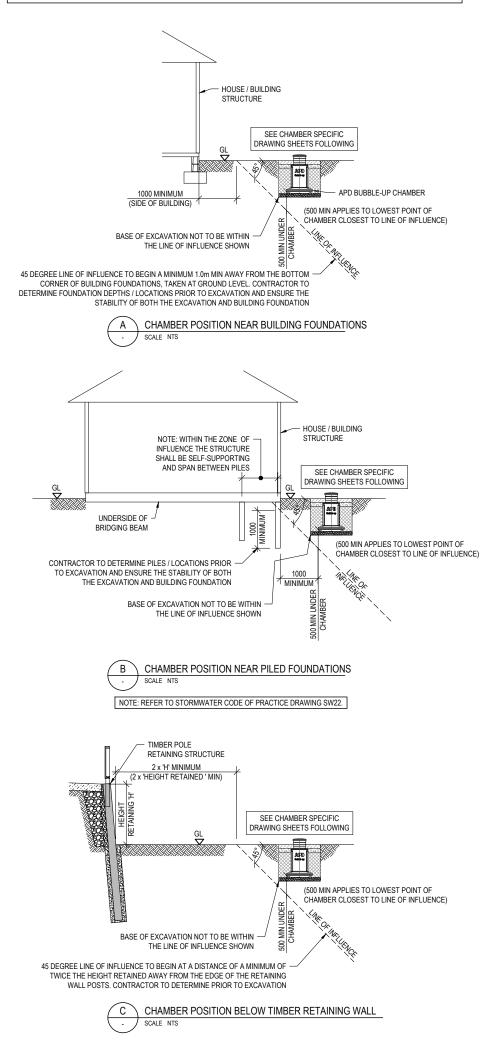

# TANK LOCATION - PROXIMITY TO NEARBY STRUCTURES:

THE LOCATION OF THE TANK EXCAVATION IS THE RESPONSIBILITY OF THE CONTRACTOR AND THE TANK OWNER. THE CONTRACTOR IS TO FOLLOW THE LIMITATIONS OF THE DIAGRAMS SHOWN OR NOTIFY A CHARTERED PROFESSIONAL ENGINEER FOR A SITE SPECIFIC CONSULTATION

THE CONTRACTOR IS TO ENSURE NEARBY FOUNDATIONS OF NEW AND / OR EXISTING STRUCTURES ARE NOT UNDERMINED BY THE EXCAVATION FOR THE TANK

#### **EXCAVATION CLEARANCE:**

THE CONTRACTOR IS TO ENSURE A MINIMUM OF 200mm BETWEEN EDGE OF TANK AND EDGE OF EXCAVATION WALL AT THE NARROWEST LOCATION.