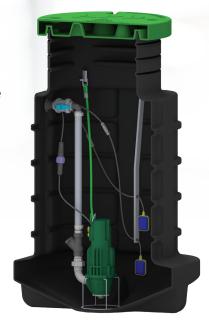

# WasteWorx® Pumping Stations

Our latest generation pump chambers are the most versatile on the market. With versatile sizes and shapes for easy installation and providing anti-flotation, versatile lid options which are simply adjustable, versatile controllers increase pump life expectations, and versatile quality pumps for every specification.

### Versatility

- Full commissioning included.
- 700 and 1000 litre chamber sizes.
- Adjustable lids for easy installation.
- Garden and concrete or driveway lids available.
- Anti-flotation ring built in, no need for concrete around base.
- State of the art controllers help protect the pump from burnout.
- Connectivity to Scada networks available by demand.
- Chamber is 100% recyclable.
- Square shape minimises excavation.
- Maintenance service available, please contact APD for recommendations.
- Manufactured to AS/NZ 4766:2020 and AS/NZ 1546.

Versatile
Adjustable
Lid Options
for Lawn and
Pavement

For more information contact your APD account manager or call (09) 263 7741 or 0800 263 774

www.apd.co.nz

Doing Good From The Ground Up