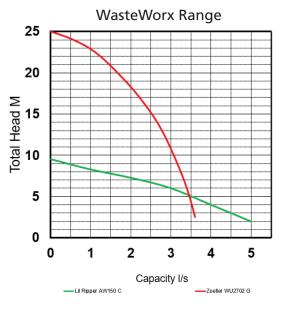

#### **Pumps and Controllers**

- Pumps available for chambers supplying both pressure and gravity networks.
- Oil filled motor for optimal heat dissipation: This design minimises concerns about the pump overheating or breaking down due to extreme heat generation during extended-use applications.
- Corrosion-resistant, powder coated epoxy finish.
- Surface hardened shredder mechanism: This feature enables the pump to cut through challenging materials while also providing excellent corrosion protection.
- 100% factory tested: Our factory-tested pumps ensure reliable performance in challenging applications with fewer concerns about mechanical failures.
- Automatic thermal overload protection (1 Phase).
- Legs provide for freestanding installation.
- RCM certification.
- State of the art controllers help protect the pump and extend pump life.
- Specialist pumps and controllers are available for pressure sewer applications.