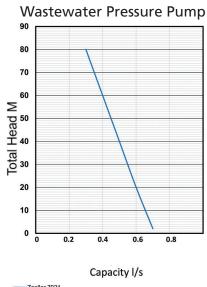

#### **Pumps and Controllers**

- Pumps available for chambers supplying both pressure and gravity networks.
- Oil filled motor for optimal heat dissipation: This design minimises concerns about the pump overheating or breaking down due to extreme heat generation during extended-use applications.
- Corrosion-resistant, powder coated epoxy finish.
- Surface hardened shredder mechanism: This feature enables the pump to cut through challenging materials while also providing excellent corrosion protection.
- 100% factory tested: Our factory-tested pumps ensure reliable performance in challenging applications with fewer concerns about mechanical failures.
- Automatic thermal overload protection (1 Phase).
- Legs provide for freestanding installation.
- RCM certification.
- State of the art controllers help protect the pump and extend pump life.
- Specialist pumps and controllers are available for pressure sewer applications.