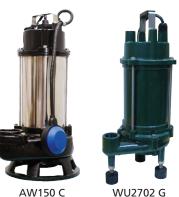

#### **Pumps and Controllers**

- Pumps available for chambers supplying both pressure and gravity networks.
- Oil filled motor for optimal heat dissipation: This design minimises concerns about the pump overheating or breaking down due to extreme heat generation during extended-use applications.
- Corrosion-resistant, powder coated epoxy finish.
- Surface hardened shredder mechanism: This feature enables the pump to cut through challenging materials while also providing excellent corrosion protection.
- 100% factory tested: Our factory-tested pumps ensure reliable performance in challenging applications with fewer concerns about mechanical failures.
- Automatic thermal overload protection (1 Phase).
- Legs provide for freestanding installation.
- RCM certification.
- State of the art controllers help protect the pump and extend pump life.
- Specialist pumps and controllers are available for pressure sewer applications.